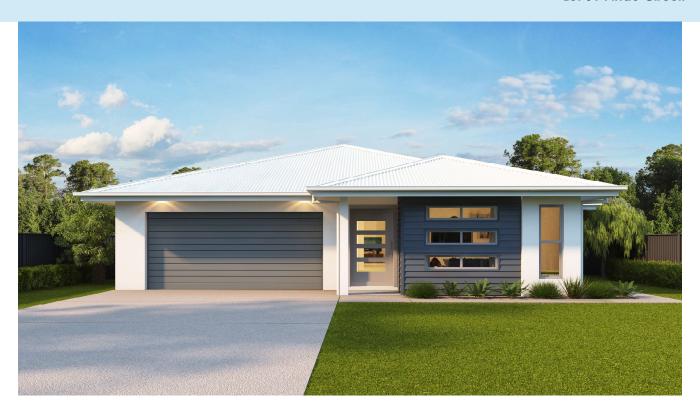

## **House & Land Package**

Lot 61 Pindo Circuit

## Aquila 270 \$791,600

Gemini homes house design Aquila 270 is a brand new home design. The very first of the Aquila series. This is a stunning home design with 4 bedrooms, two bathrooms and two living area's. There is plenty of room for families. Designed with the growing families in mind.

We have even added a kids lounge with study desk, for all the school assessments! The main bedroom is situated away from the kids rooms giving the parents their own little oasis. With a walk in robe and stunning ensuite. Keeping up with modern design the shower is a glass free walk in shower, also featuring his & her's basins.

Another great feature of the Aquila house design is the rear door entry from the garage. This entry comes in through the walk in pantry which also leads off the laundry. A great altogether home service area. We have kept Queensland living in mind when designing this home, due to the open plan kitchen and living areas. Which flow out onto the alfresco area, great for those entertaining nights.