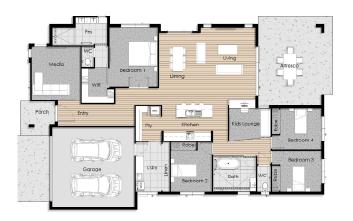

## Aquila 270 \$791,600

Gemini homes house design Aquila 270 is a brand new home design. The very first of the Aquila series. This is a stunning home design with 4 bedrooms, two bathrooms and two living area's. There is plenty of room for families. Designed with the growing families in mind.

We have even added a kids lounge with study desk, for all the school assessments! The main bedroom is situated away from the kids rooms giving the parents their own little oasis. With a walk in robe and stunning ensuite. Keeping up with modern design the shower is a glass free walk in shower, also featuring his & her's basins.

Another great feature of the Aquila house design is the rear door entry from the garage. This entry comes in through the walk in pantry which also leads off the laundry. A great altogether home service area. We have kept Queensland living in mind when designing this home, due to the open plan kitchen and living areas. Which flow out onto the alfresco area, great for those entertaining nights.