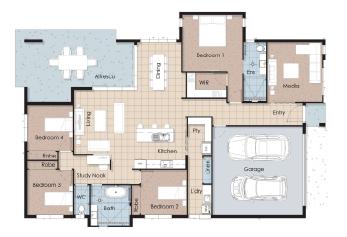

## Metropolitan 245 \$735,200

Gemini homes house design Metropolitan 245 house plan is Perfect for families wanting some space. This four bedroom home has two bathrooms. With a separate media room and a study nook for those wanting some peace and quiet. What couple doesn't want a walk in robe and en suite that allows for a nice parents retreat.