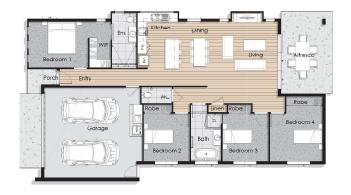

## Mandalay 190 \$609,100

The house design Mandalay 190 is the flagship of this Series. This great value 4 bedroom home features a double lockup garage, ensuite with Walk in robe.

This home is perfect for lifestyle living. With its open plan living it will allow you to entertain with ease. The main bathroom features a modern stand alone bath. With an ensuite that keeps up with the modern feature of a walk in double shower.