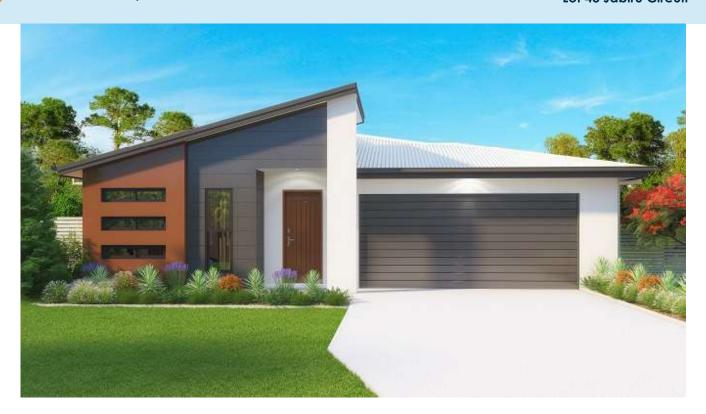

## **House & Land Package**

Lot 43 Jabiru Circuit

## Greenshoal 220 \$643,200

The house design Greenshoal 220 is one of our newest family homes.

This family home has seperate living areas for those growing families needing the extra space. The Greenshoal was designed with an open planned living area using stacker doors to join the outdoor alfresco area. Great for extending the entertaining area. The main bedroom features a walk in robe and ensuite, and all other bedrooms have enclosed robes. Overall this is a great home to raise a family.