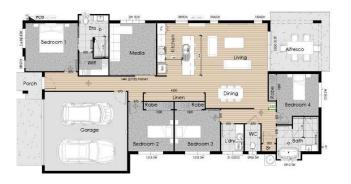

## Greenshoal 220 \$643,200

The house design Greenshoal 220 is one of our newest family homes.

This family home has seperate living areas for those growing families needing the extra space. The Greenshoal was designed with an open planned living area using stacker doors to join the outdoor alfresco area. Great for extending the entertaining area. The main bedroom features a walk in robe and ensuite, and all other bedrooms have enclosed robes. Overall this is a great home to raise a family.